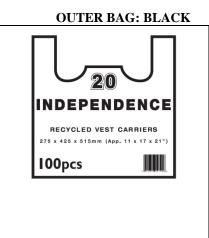

CHECK LIST:

|                         | CHEC                                                                                                              | K LIST: |
|-------------------------|-------------------------------------------------------------------------------------------------------------------|---------|
| PROD CODE:              | 22717211                                                                                                          |         |
| MATERIAL COLOUR:        | BLUE OPAQUE                                                                                                       |         |
| MATERIAL:               | RECYCLED HDPE THERE IS LINEAR CONTENT IN THE BLEND TO INCREASE STRENGTH THIS IS IMPORTANT THE QUALITY OF STRENGTH |         |
| STYLE:                  | CARRIER                                                                                                           |         |
| HANDLE:                 | VEST                                                                                                              |         |
| THICKNESS:              | 17 MICRON                                                                                                         |         |
| SIZE:                   | 275 x 400 x 500мм                                                                                                 |         |
| BLOCKHEAD:              | YES, CENTRE BLOCKED                                                                                               |         |
| OUTER CARTON QTY:       | 980                                                                                                               |         |
| FURTHER PACKING DETAIL: | CARRIERS FOLDED IN HALF & PACKED IN CLEAR HDPE OUTERS OF 98PCS, WITH LOGO AS SAMPLE PRINTED IN BLACK              |         |